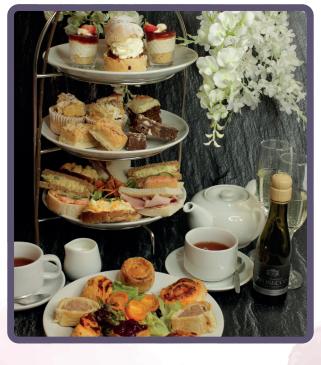

#### TRADITIONAL

Served on a mixture of both white & brown bread. Cheddar cheese with mayo & spring onion, home roasted gammon ham, farm fresh egg mayo & cress, poached salmon & cucumber. Includes homemade cakes, see below.

> £14.95 PER PERSON

OPTION 2

SAVOURY PLATE\*
Homemade sausage roll, mini pork
& cranberry pie, pesto & parmesan
pastry swirl, homemade quiche. Includes homemade cakes, see below.

## HOMEMADE CAKES

Carrot cake, triple chocolate brownie, fairy bun, almond slice, fruit scone with jam & clotted cream & mini strawberry cheesecake.

\*CAN BE ADDED TO TRADITIONAL AFTERNOON TEA (OPTION 1) FOR AN ADDITIONAL £3.95 PER PERSON.